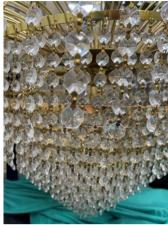

### **Glass Chandelier**

60cm across, 70cm high, individual glass dangles removable / replaceable

Comes with wheely storage trolley, pulley rope system for easier hanging, very large & heavy