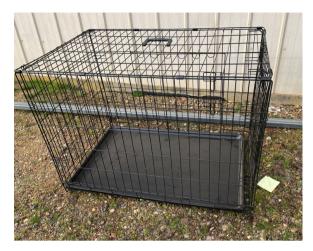

## Metal Dog cage with plastic tray insert

90cm long x 55cm wide x 65cm high, door at one end

Puppy Play Pen

8 panels, each panel 60cm square