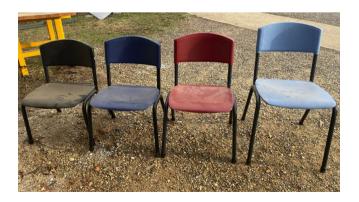

## Primary sized chairs

Red chairs x 20, Smaller blue chairs x 11, Black chairs x 7, Larger Blue chairs x 18