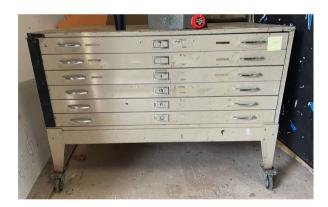

### **Metal Map Drawer**

148cm wide, 107cm high, 88cm deep – 6 drawers, separate stand piece with wheels