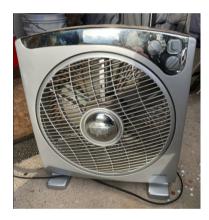

# Metal Fan, in working order, test & tagged 2024

## 50cm wide

Heller Fan, in working order, test & tagged 2024

Sunair Bar Heater, in working order, test & tagged 2024