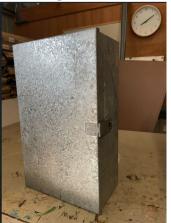

### Galvanised Metal wall box x 2

50cm high x 30cm wide x 17cm deep, open back, lock for padlock