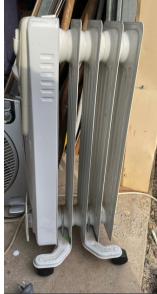

## 50cm wide

Heller Fan, in working order, test & tagged 2024

Sunair Bar Heater, in working order, test & tagged 2024