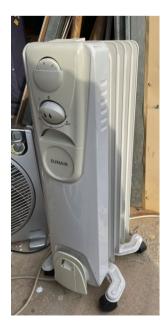

## 50cm wide

Heller Fan, in working order, test & tagged 2024

Sunair Bar Heater, in working order, test & tagged 2024