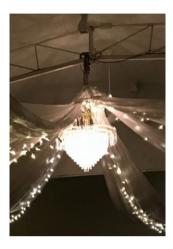

### **Glass Chandelier**

60cm across, 70cm high, individual glass dangles removable / replaceable

Comes with wheely storage trolley, pulley rope system for easier hanging, very large & heavy