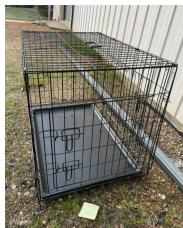

## Metal Dog cage with plastic tray insert

90cm long x 55cm wide x 65cm high, door at one end

Puppy Play Pen

8 panels, each panel 60cm square