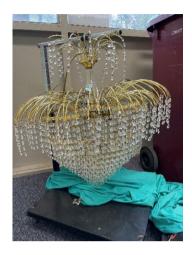

### **Glass Chandelier**

60cm across, 70cm high, individual glass dangles removable / replaceable

Comes with wheely storage trolley, pulley rope system for easier hanging, very large & heavy