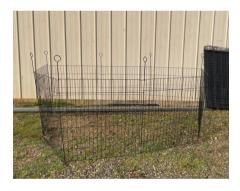

## Metal Dog cage with plastic tray insert

90cm long x 55cm wide x 65cm high, door at one end

Puppy Play Pen

8 panels, each panel 60cm square