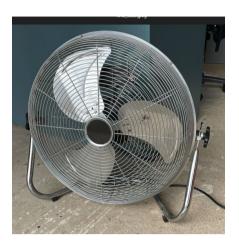

### **Glass Chandelier**

60cm across, 70cm high, individual glass dangles removable / replaceable

Comes with wheely storage trolley, pulley rope system for easier hanging, very large & heavy







### **Metal Map Drawer**

148cm wide, 107cm high, 88cm deep – 6 drawers, separate stand piece with wheels



### Galvanised Metal wall box x 2

50cm high x 30cm wide x 17cm deep, open back, lock for padlock





# Metal Fan, in working order, test & tagged 2024

## 50cm wide



Heller Fan, in working order, test & tagged 2024



Sunair Bar Heater, in working order, test & tagged 2024





## Metal Dog cage with plastic tray insert

90cm long x 55cm wide x 65cm high, door at one end





Puppy Play Pen

8 panels, each panel 60cm square



## Primary sized chairs

Red chairs x 20, Smaller blue chairs x 11, Black chairs x 7, Larger Blue chairs x 18