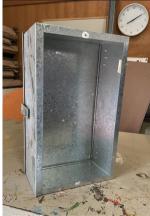

### Galvanised Metal wall box x 2

50cm high x 30cm wide x 17cm deep, open back, lock for padlock