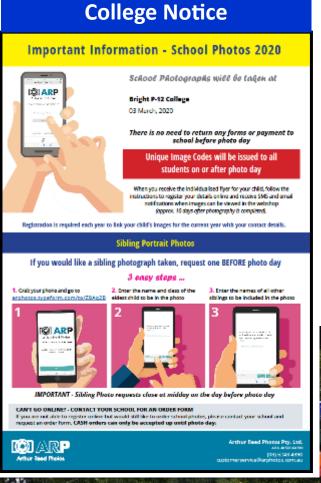

extensive Instrumental Music program here at I have started up two Ukulele groups for 2020. Students in Bright P-12 College. Please read the details on the note at the Prep-Year 2 are welcome to come along on Tuesday morning back of this Newsletter for further details. Please contact to a 'Beginners Ukulele Group', from 8.15 am in Room 25 the new music room. Students from Year 3 and above are welcome to come along on Friday morning from 8.15am in Room 25 to the 'Advanced Ukulele Group'. There is no cost involved and the emphasis is on fun and musical participation.

I have details about a regional Music Camp happening early in Term 2. This is open to any vocalist, rock and roll musician, orchestral string player or brass and woodwind musician. Please see Mr. Campbell for further details











## Welcome to Our German Friends

Currently the College is hosting the 3 week reciprocal visit from our ⇒ German sister-school, die Wirtschaftsschule Alpenland. Last year 10 students from Bright P-12 College travelled to Germany on the first part of the program and now we are hosting the return visit. There are 19 students and 2 teachers in the 2019/2020 German exchange A trip to the beach, viewing the silo art, a tandem paraglide, some group, all of whom are being hosted by local families. Whilst in Bright the students and their host buddies are kept very busy with a cultural activities program. Some of the highlights from the first 10 days of the visit include:

- short walks, peered through the windows of the Chalet, took in the beautiful views and also saw where the recent bu